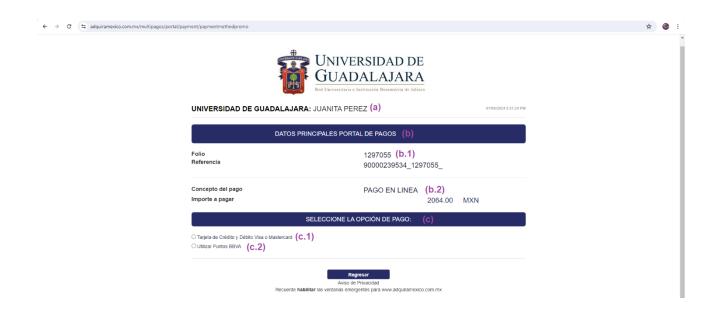

1.5 Next, the section: select payment option/ **seleccione la opción de pago** (c), will change, giving you two options. Choose the first option which says: credit and debit card Visa or MasterCard/ **tarjeta de crédito y débito Visa o MasterCard** (c.1).

The second option (c.2) is for those who have an account with the bank: BBVA and wish to use the points provided by that bank to pay. If you do not have an account with this bank, this is not a valid option for you.