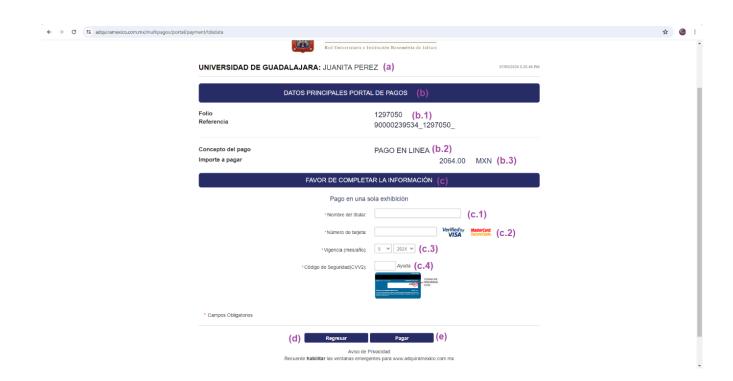

1.6 Then, you will be redirected to another section where you will be asked for your bank details: (c) please complete the information/ *favor de completar la información.* 

You must enter the following information:

- Name of the bank account holder/ **nombre del titular** (c.1)
- Credit or debit card number/ Número de tarjeta, either VISA or Mastercard (c.2)
- Valid thru (month/year)/ *Vigencia* (mes/año) (c.3)
- Security code / **Código de seguridad** (CVV2) (c.4)

Once you have finished filling them in, select the option: Pay/ *Pagar* (e)

1.7 You will be redirected to the summary of your bank details: Card summary/*Resumen de tarjeta* (c). Check that they are correct, near the bottom of the page, you will be asked: do you wish to continue?/ *¿deseas continuar?* (c.1) and select the option continue/ *continuar* (e), if you wish to continue with the operation.