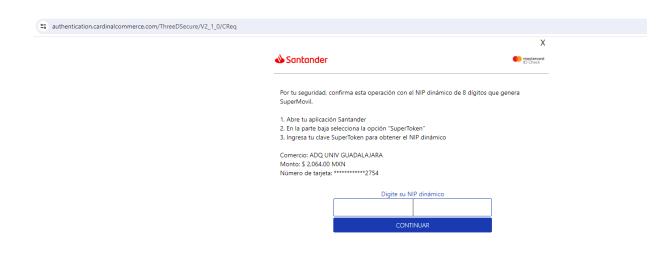

1.8 You will be redirected to the bank's website, follow the instructions. And you finish the operation.

- 1.9 It is suggested to take a screenshot showing that the transaction was successful and/or download the payment receipt, if applicable.
  - Also, check the email address provided in step 3 to verify that the payment receipt was sent. If it is not in the inbox, it is suggested to check the spam or junk mail folder.
- 1.10 The payment process must be repeated for each participant.
- 1.11 It is important to report your payment to the following email: montserrat.barragan@sems.udg.mx.
  - Sending the proof of payment (Payment receipt), the name of the participant for whom the entry fee was paid, country, and team name, in order to identify him/her quickly.
- 1.12 **Important:** If you also require an electronic invoice issued by the University of Guadalajara, it is necessary to report the payment the same day it is made, to the email address and with the data requested in the previous point (1.11).
  - In addition to filling out the **Format for requesting the issuance of an invoice**, with the fiscal data of the person or institution to which the invoice will be issued.
  - This email is just for payment and related matters, if you have any questions or concerns regarding another topic, you should send them to torneodequimica@sems.udg.mx.