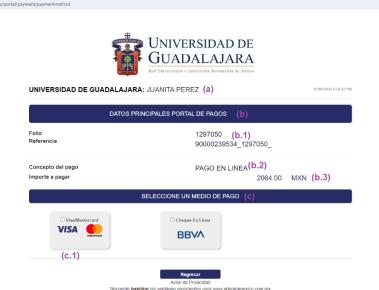

1.3 You will be sent to another page, where the name of the University of Guadalajara (Universidad de Guadalajara) and the name of the participant/ nombre del participante will appear (a), a section entitled: payment portal / datos principales portal de pagos (b), where the system will assign you a number/ folio (b.1), the payment concept will appear/ Concepto de pago (b.2), and the amount to be paid / importe a pagar (b.3).

1.4 Next, after the section: payment portal / *datos principales portal de pagos* (b), a new section will appear (c): select a payment method/ *Seleccione un método de pago*, in which you must choose the first option: Visa/MasterCard (c.1).